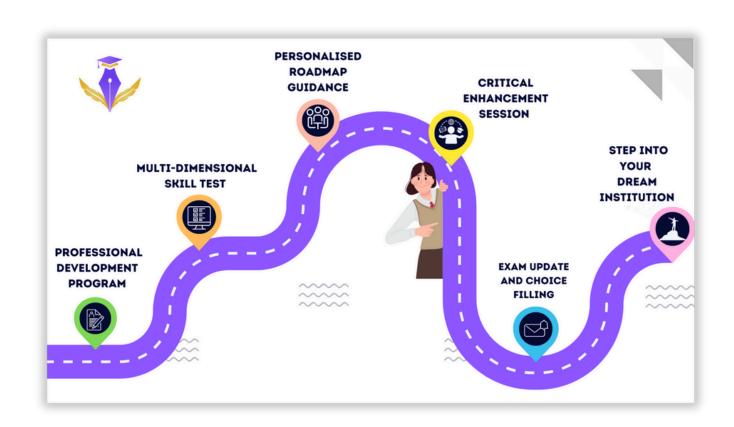

# **Counzee Roadmap**

#### PDP - PROFESSIONAL DEVELOPMENT PROGRAM

- A career awareness programme offers students a glimpse to diverse professions and industries, aiding informed career decisions.
- Interacting with experts during the programme provides valuable insights and guidance on suitable career paths.
- CounZee's offline mode programme of 3 hours ensures industrystandardized information to help students discover their ideal career field.

#### **MST - MULTIDIMENSIONAL SKILL TEST**

- Multidimensional Skill Test assess skills, interests, and personality traits for effective career guidance.
- Understanding these factors aids in identifying the most suitable profession or line of work
- The multidimensional skill test generates a comprehensive report offering personalized career suggestions based on individual skills and interests.

### PRG - PERSONALISED ROADMAP GUIDANCE

- One-to-one counseling session provides personalized guidance and support to individual needs.
- The session help students clarify their career interest aspirations, and potential pathways.
- By offering personalized discussions and advice, one-to-one counseling sessions empower students to make confident and informed decisions about their academic and career pursuits.

### **CES - CRITICAL ENHANCEMENT SESSION**

- Critical thinking improves problem-solving skills, leading to better academic performance and personal confidence.
- It fosters independent and logical reasoning, enhancing academic achievement and interpersonal skills.
- Critical thinking cultivates adaptability and resilience, preparing students for future success in careers and personal endeavors, including excelling in entrance examinations.

#### **EXAM UPDATES & CHOICE FILLING**

- Counzee provides Exam Updates by delivering precise and timely details on exam schedules, important dates, and changes, ensuring students' readiness and organization for their examinations.
- The process of choice filling involves CounZee mentors by connecting individually with students to fill their application on behalf of students, providing informed details and scopes of the courses.